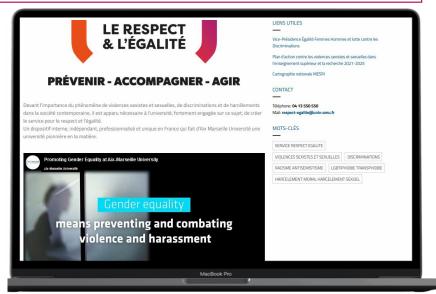

"

Listen, prevent, report and deal with all forms of violence and discrimination.

"