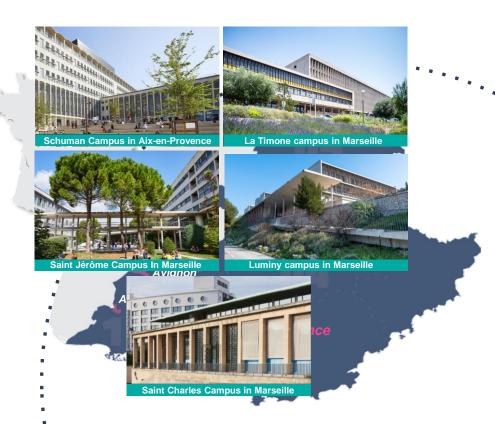

# The Largest French Speaking University

- 80,000 students
- 8,000 staff including 4400 senior lecturers
- 17 faculties/schools
- 18 institutes
- 122 research structures
- 12 doctoral schools
- 58 sites
- 5 campuses