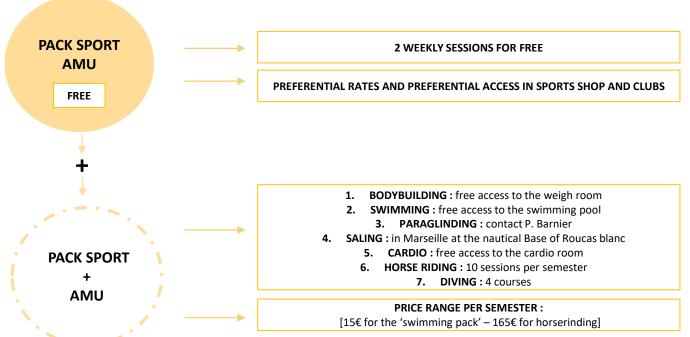

**Students Associations** 

Erasmus Student Network and many more!



Forum of associations. Festiv'AMU, the prom, OSAMU, the JazzBand.



Sports and







# Health & AMU

SSE – University Student Health Service

## **Contact the SSE**





doctors









# **Contact the SSE**



Monday to Friday

From 8 am to 4:30 pm





# Sport & AMU

SUAPS - University Service of Physical Sports Activities

### The SUAPS



"

#### University Service of Physical and Sports Activities

"

- 18,000 students enrolled
- More than 85 sports activities (zumba, volleyball, football, fencing, tennis, swimming...)
- **560** weekly sessions
  - → **5** sites + **7** delocalised sites

« High levelAthlete » status

Special study scheme

= Registration started on January 15th!



# **SUAPS' sport packs**







# Where to register



#### On my smartphone



Registration started on January 15th!





# Our library network

SCD - Service Commun Documentation

# **AMU's libraries**



Before the exams, many libraries extend their opening hours in order to help you prepare for them.

#### Fenouillères library (Aix)



Mon-Fri: 8:00 am - 8:00 pm and Sat: 10:00 am - 5:00 pm

#### **Schuman library (Aix)**



Mon-Fri: 8:00 am - 7:00 pm and Sat: 10:00 am - 5:00 pm

#### **Medecine library (Marseille)**



Mon-Fri: 8:00 am - 9:00 pm and Sat: 8:30 am - 12:30 pm

#### Bernard du Bois library (Marseille



Mon-Fri: 8:00 am - 7:00 pm

# Hexagon Learning center (Luminy, Marseille)

Mon-Fri: 8:00 am - 7:00 pm

# Saint Charles library (Marseille)



Mon-Fri: 8:00 am - 7:30 pm and Sat: 8:30 am - 12:30 pm

####