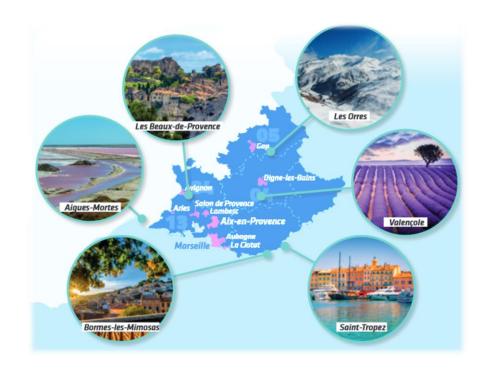

### La Région Sud

- **6** Departments
- 6 Principal cities
- 1 st region with protected natural areas